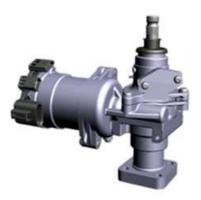

## **Development of Steering Actuator for Driverless Dump Truck**

KYB has developed and started to mass-produce a steering actuator for autonomous driving in mining dump trucks.

This actuator was developed based on KYB's Electric Power Steering (EPS) technology, and therefore it has high performance, reliability and controllability regarding both autonomous and automatic driving. Furthermore, with a high degree of freedom in design to match the specifications of the vehicle joint, it is possible to adapt its shape to coexist with other parts and reach high performance.

This steering actuator has been adopted in the dump truck for autonomous driving system based on "EH5000AC-3" of Hitachi Construction Machinery Co., Ltd. and contributes to improve productivity and safety in mining sites.