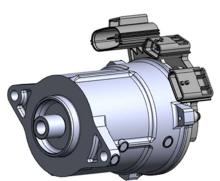

Besides, the integrated brushless DC motor is equipped with an actuator itself provided with a controller that can be available for sale separately as a single unit. The motor can also be used in a variety of applications by customizing the magnet and the motor length which adapts them to the software and the required torque.

Dump truck for autonomous driving system (provided by Hitachi Construction Machinery Co., Ltd.)

Brushless DC Motor

Contact address: Public Relations Department, Corporate Planning Division,

KYB Corporation. TEL: 03-3435-3552