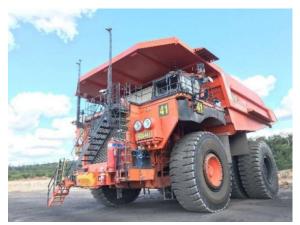

This steering actuator has been adopted in the dump truck for autonomous driving system based on "EH5000AC-3" of Hitachi Construction Machinery Co., Ltd. and contributes to improve productivity and safety in mining sites.

Dump truck for autonomous driving system (provided by Hitachi Construction Machinery Co., Ltd.)

Brushless DC Motor

Contact address: Public Relations Department, Corporate Planning Division,

KYB Corporation. TEL: 03-3435-3552