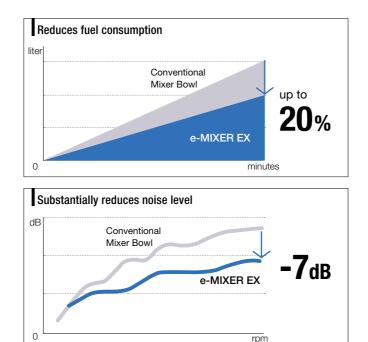

# **KYB e-Control Hydraulic Unit**

enables low fuel consumption and low noise.

The e-Mixer EX is the world's first concrete mixer to incorporate a computer-controlled hydraulic transmission system, which allows rapid bowl rotation without increasing engine speed. This reduces fuel consumption about 18-20% compared with conventional concrete mixer trucks for wet concrete.