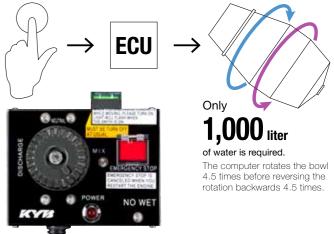

# Easy to Use and Easy to Clean

# It needs only one push of the button for cleaning. It is like a washing machine!

KYB's unique auto-washing function cleans the inside of the mixer bowl similar to a washing machine. Only 1,000 ltrs of water is required. Washing time is reduced. It is like a washing machine!