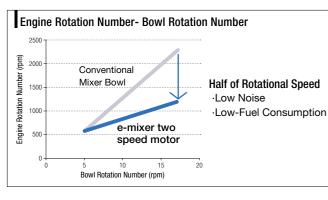

# **KYB e-Control Hydraulic Unit**

enables low fuel consumption and low noise.

The e-Mixer EX is the world's first concrete mixer to incorporate a computer-controlled hydraulic transmission system, which allows rapid bowl rotation without increasing engine speed. This reduces fuel consumption about 18-20% compared with conventional concrete mixer trucks for wet concrete.