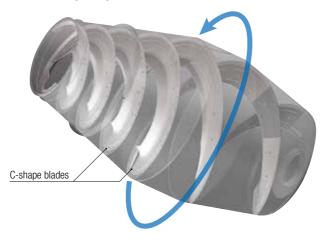

# **C-Shape Blades** enables outstanding mixing, durability, and discharging.

KYB mixer "C-shape" blades make it possible for quality mixing and faster discharging. KYB mixer blades enables outstanding mixing and durability. The blades can thoroughly mix concrete without rotating at higher speed.