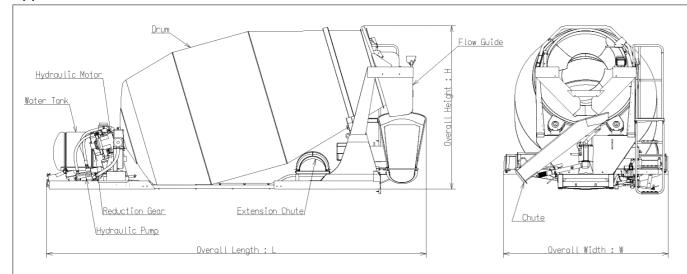

#### **Appearance Dimensions**

# Specifications

| Model      |                                   | MR5240EX | Model      |                            | MR5240EX                   |
|------------|-----------------------------------|----------|------------|----------------------------|----------------------------|
| Mixer      | Overall Length: L (mm)            | 5,660    | Hydraulics | Pump                       | КҮВ                        |
| Dimensions | Overall Width: W (mm)             | 2,460    |            | Motor                      | KYB                        |
|            | Overall Height: H (mm)            | 2,520    | Control    | Feature                    | Single-Hand Wired          |
| (approx.)  | Mixer Weight                      | 2,490    | System     |                            | Controller × 1             |
| Container  | Drum volume (m <sup>3</sup> )     | 10.2     |            |                            | Cab Controller Console × 1 |
| (approx.)  | Mixing capacity (m <sup>3</sup> ) | 5.2      |            | Operation Place            | 2 places                   |
| Drum       | Charging (r.p.m)                  | 6–17     | Chute      | Length of main chute (mm)  | 1,650                      |
| Rotation   | Mixing (r.p.m)                    | 10–17    | approx.)   | Length of sub chute (mm)   | 1,200 × 2,570 × 1          |
|            | Agitation (r.p.m)                 | 0.8–1.5  | Water Pump | Tank volume (L)            | 200                        |
|            | Discharging (r.p.m)               | 1–10     | (approx.)  | Pump capacity (litter/min) | 30                         |